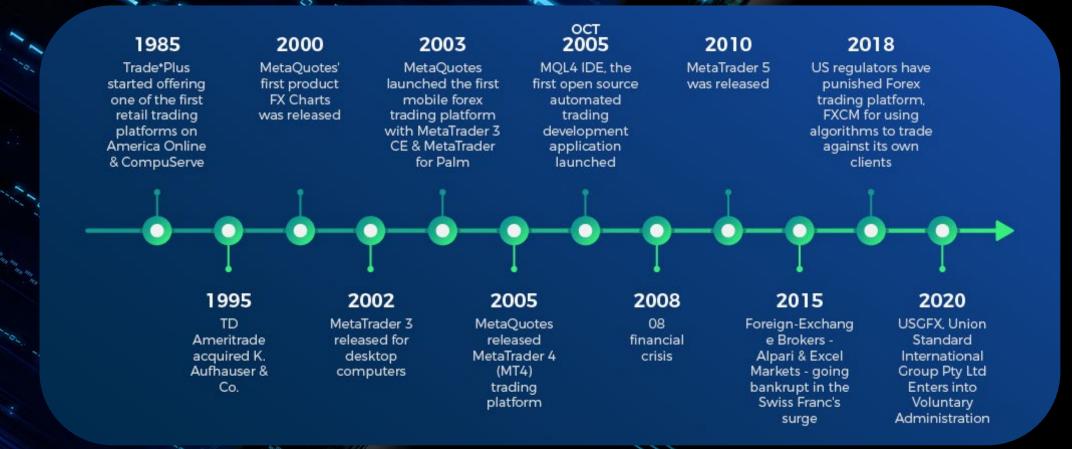

#### HISTORY OF FOREX MARKET

The first Forex market was established in Amsterdam roughly 500 years ago. This possibility to freely trade currencies helped stabilize currency exchange rates. From Amsterdam, Forex trades throughout the whole world were initiated. 240 years ago, in 1875, the Gold Standard was introduced.

2500 years ago, the Greeks and Egyptians traded goods and currencies with molten silver and gold coins, and their value was determined by their actual weights and size. 500 years later, currency minting was centralized during the Roman empire, and a government-run monopoly on currency trading was established. A centralized monopoly-like structure still exists today, with central banks deciding and ruling about monetary policies.

#### HOW WAS MODERN ONLINE FOREX TRADING STARTED?