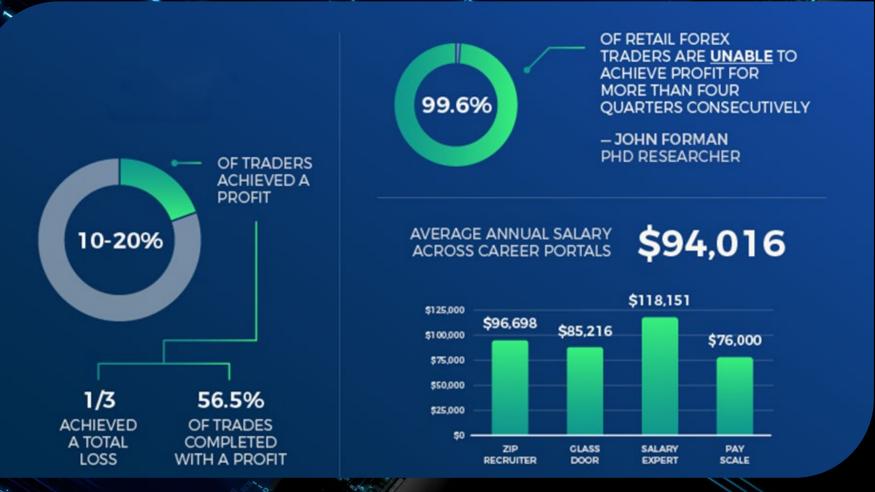

th was honest and secure, such practice was preferred and eventually led to "banks" holding deposits for their customers and transferring them by checks.



#### THE FUTURE OF FOREX EXCHANGE TRADING

METAFURY CONTINUES TO GROW THROUGH CRYPTO FOREX

One of the most significant sources of confusion for those new to the FX market is the market convention. We need to make clear the meaning of the following terms in the forex market first. The forex market has grown steadily ever since exchange rates began to float in the 1970s, from a value of \$5 billion in 1977 to \$ 5.5 trillion in 2017. But can this trend continue?

Metafury Looking at the value of the market over the past 40 years, it has continued to increase in value at a steady rate.



META FURY

#### THE CRYPTO FOREX MARKET IN 2025



**Crypto Forex** is a \$5.1 **Trillion Per** day market & with the help of Metafury, and the new crypto forex market will be **100X** higher in the next 5 years.



#### HOW WAS MODERN ONLINE FOREX TRADING STARTED?





#### AUTOMATED TRADERS FUNCATION

We build Real Experiences for a Virtual World, a Custom-Made ecosystem within the Cryptoverse & forex verse. Metafury is good at using virtual technologies to make tailored virtual platforms that can deliver crypto into forex verse services in a nonreal world to real customers in real time.

The Cryptoverse & Forex verse is highly sensitive to every change in virtually all areas of business. We work around the clock to improve all our services and platform, constantly investing in people, technology, customer support, & infrastructure. Th