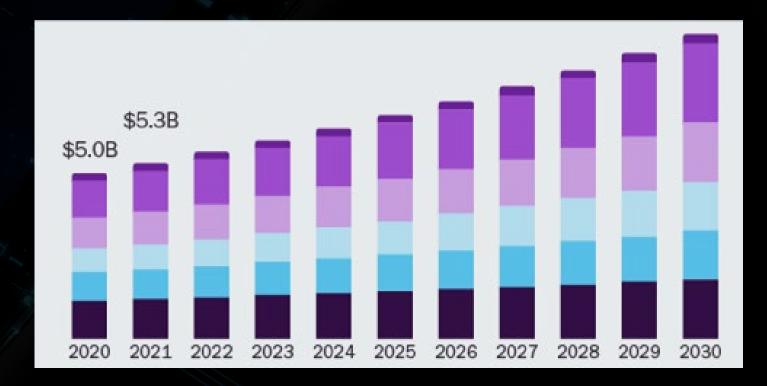

#### BENEFITS OF METAFURY IN FOREXVERSE

The future of trading of the crypto forex market is currently the largest and most liquid market in the world regarding trading volume. With an average daily turnover of \$5 trillion. We are all aware that the goal of the financial industry is to make its services attractive and as accessible as possible to potential customers. In this fastpaced industry, the introduction of computers and the advancement of technology have shaped the present, while Metafury is developing the virtual worlds using the Metaverse community, which might continue to shape the future of the crypto forex industry.

#### THE FUTURE OF FOREX EXCHANGE TRADING

METAFURY CONTINUES TO GROW THROUGH CRYPTO FOREX

One of the most significant sources of confusion for those new to the FX market is the market convention. We need to make clear the meaning of the following terms in the forex market first. The forex market has grown steadily ever since exchange rates began to float in the 1970s, from a value of \$5 billion in 1977 to \$ 5.5 trillion in 2017. But can this trend continue?

Metafury Looking at the value of the market over the past 40 years, it has continued to increase in value at a steady rate.

META FURY

#### THE CRYPTO FOREX MARKET IN 2025

**Crypto Forex** is a \$5.1 **Trillion Per** day market & with the help of Metafury, and the new crypto forex market will be **100X** higher in the next 5 years.