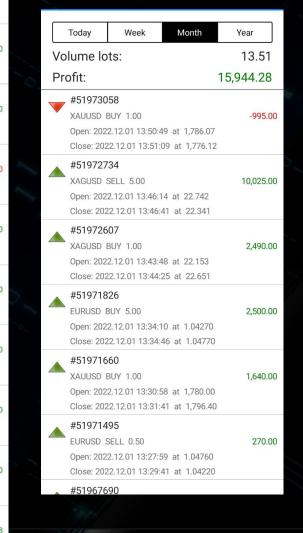

Today

Week

Month

| Volume lots:                                                                                                    | 38.51      |
|-----------------------------------------------------------------------------------------------------------------|------------|
| Profit:                                                                                                         | 57,494.28  |
| FIOIII.                                                                                                         | 57,494.20  |
| *52053552<br>XAUUSD SELL 10.00<br>Open: 2022.12.02 13:07:08 at 1,793.4<br>Close: 2022.12.02 20:09:05 at 1,782.5 |            |
| *52054733<br>XAGUSD SELL 10.00<br>Open: 2022.12.02 13:26:37 at 22.956<br>Close: 2022.12.02 19:24:06 at 22.445   |            |
| *52042067<br>XAUUSD BUY 5.00<br>Open: 2022.12.02 12:59:23 at 1,785.3<br>Close: 2022.12.02 15:02:14 at 1,795.4   |            |
| #51973058<br>XAUUSD BUY 1.00<br>Open: 2022.12.01 13:50:49 at 1,786.0<br>Close: 2022.12.01 13:51:09 at 1,776.1   |            |
| *51972734<br>XAGUSD SELL 5.00<br>Open: 2022.12.01 13:46:14 at 22.742<br>Close: 2022.12.01 13:46:41 at 22.341    |            |
| #51972607<br>XAGUSD BUY 1.00<br>Open: 2022.12.01 13:43:48 at 22.153<br>Close: 2022.12.01 13:44:25 at 22.651     |            |
| #51971826<br>EURUSD BUY 5.00<br>Open: 2022.12.01 13:34:10 at 1.04270<br>Close: 2022.12.01 13:34:46 at 1.0477    |            |
| #51971660<br>XAUUSD BUY 1.00<br>Open: 2022.12.01 13:30:58 at 1,780.0<br>Close: 2022.12.01 13:31:41 at 1,796.4   |            |
| #51971495<br>EURUSD SELL 0.50<br>Open: 2022.12.01 13:27:59 at 1.04760<br>Close: 2022.12.01 13:29:41 at 1.0422   |            |
| *51967690<br>XAUUSD BUY 0.01<br>Open: 2022.12.01 12:16:16 at 1,770.0                                            | 14.28<br>0 |

22.12.01 12:22:21 at 1.784.28

#### OUR TRADING HISTORY

Metafury Trade on one of the world's most popular trading platforms, MT5, with access to dedicated support and integrated trading tools.

We also optimize and help your strategy with a suite of over 20 Expert Advisors to give you professional-grade control and flexibility over your trading strategy to earn more profit.